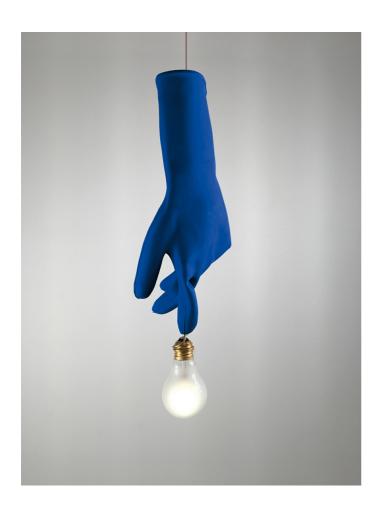

Luzy INGO MAURER 2018

A blue or black glove with one frosted bulb at the tip of the pointing finger. Surprising and unconventional. Controversial, free of restrained thinking and the boredom of the ubiquitous repetitive designs. Material: Plastic, metal, low-voltage lamps.

## Colours

Each blue glove is hand painted with a special colour. Luzy is made with left and right gloves. Not suitable for rooms with a high level of humidity.