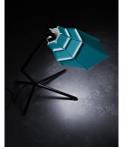

## PETT TAVOLO DESIGN /2010

A strange winged animal alights on your desk or next to your bed, transmitting shades of atavism, but still rock: Pett has arrived. An irresistible amusing cult object for new generations, an original expression of contemporary pop culture, accessible to all, to be exploited in total freedom. Table lamp made of polycarbonate and metal. There are four finishes available: absolute white and black or neon light blue and fuchsia. It offers direct light, concentrated on a surface that can be adjusted thanks to the diffuser joint. An easy product, accessible to all, available in four different colours to meet various needs of taste: a real "take away" product. Perfect for a gift, also thanks to its presentation in specially designed packaging. Adjustable lampshade.

## Pett tavolo

Bianco

IP20

Nero

Fucsia

Certifications

□ ▼ (€

BULBS