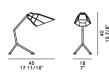

## PETT TAVOLO DESIGN /2010

A strange winged animal alights on your desk or next to your bed, transmitting shades of atavism, but still rock: Pett has arrived. An irresistible amusing cult object for new generations, an original expression of contemporary pop culture, accessible to all, to be exploited in total freedom. Table lamp made of polycarbonate and metal. There are four finishes available: absolute white and black or neon light blue and fuchsia. It offers direct light, concentrated on a surface that can be adjusted thanks to the diffuser joint. An easy product, accessible to all, available in four different colours to meet various needs of taste: a real "take away" product. Perfect for a gift, also thanks to its presentation in specially designed packaging. Adjustable lampshade.

## Pett tavolo

Bianco

IP20

Nero

Fucsia

Certifications

□ ▼ (€

BULBS