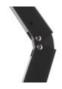

#### **FORK TAVOLO**

DESIGN DIESEL/2009

The Fork lampshade is inspired by casual fashion, by campsite tents and by an informal, playful and dynamic lifestyle. The stitching on the fabric has been casual rashion, by campsite tents and by an informal, playful and dynamic lifestyle. The stitching on the rabric has been created like that on jeans and the rings are not merely decorative, but respond to practical needs with simplicity and immediacy. The light inside reveals a patchwork structure and the texture of the canvas, a little like when you turn on a light inside a tent. The lampshade is extremely fl exible and can be oriented 360°. The stand of the fl oor and table versions is also very mobile, thanks to its joints: this means you can change the direction of the light as you please, play with the lamp and have fun continually finding new positions for it. The light is available in floor and table versions and large and small suspension versions, in grey or ivory. Adjustable lampshade.