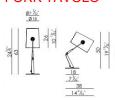

#### **FORK TAVOLO**

DESIGN DIESEL/2009

The Fork lampshade is inspired by casual fashion, by campsite tents and by an informal, playful and dynamic lifestyle. The stitching on the fabric has been casual rashion, by campsite tents and by an informal, playful and dynamic lifestyle. The stitching on the rabric has been created like that on jeans and the rings are not merely decorative, but respond to practical needs with simplicity and immediacy. The light inside reveals a patchwork structure and the texture of the canvas, a little like when you turn on a light inside a tent. The lampshade is extremely fl exible and can be oriented 360°. The stand of the fl oor and table versions is also very mobile, thanks to its joints: this means you can change the direction of the light as you please, play with the lamp and have fun continually finding new positions for it. The light is available in floor and table versions and large and small suspension versions, in grey or ivory. Adjustable lampshade.