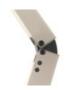

#### **FORK TAVOLO**

DESIGN DIESEL/2009

The Fork lampshade is inspired by casual fashion, by campsite tents and by an informal, playful and dynamic lifestyle. The stitching on the fabric has been casual rashion, by campsite tents and by an informal, playful and dynamic lifestyle. The stitching on the rabric has been created like that on jeans and the rings are not merely decorative, but respond to practical needs with simplicity and immediacy. The light inside reveals a patchwork structure and the texture of the canvas, a little like when you turn on a light inside a tent. The lampshade is extremely fl exible and can be oriented 360°. The stand of the fl oor and table versions is also very mobile, thanks to its joints: this means you can change the direction of the light as you please, play with the lamp and have fun continually finding new positions for it. The light is available in floor and table versions and large and small suspension versions, in grey or ivory. Adjustable lampshade.