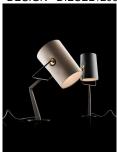

#### **FORK TAVOLO**

DESIGN DIESEL/2009

The Fork lampshade is inspired by casual fashion, by campsite tents and by an informal, playful and dynamic lifestyle. The stitching on the fabric has been casual rashion, by campsite tents and by an informal, playful and dynamic lifestyle. The stitching on the rabric has been created like that on jeans and the rings are not merely decorative, but respond to practical needs with simplicity and immediacy. The light inside reveals a patchwork structure and the texture of the canvas, a little like when you turn on a light inside a tent. The lampshade is extremely fl exible and can be oriented 360°. The stand of the fl oor and table versions is also very mobile, thanks to its joints: this means you can change the direction of the light as you please, play with the lamp and have fun continually finding new positions for it. The light is available in floor and table versions and large and small suspension versions, in grey or ivory. Adjustable lampshade.