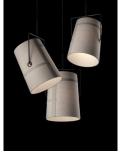

## Fork DESIGN DIESEL/2010

The Fork lampshade is inspired by casual fashion, by campsite tents and by an informal, playful and dynamic lifestyle. The stitching on the fabric has been created like that on jeans and the rings are not merely decorative, but respond to practical needs with simplicity and immediacy. The lampshade is extremely fl exible and can be oriented 360°. The stand of the floor and table versions is also very mobile, thanks to its joints: this means you can change the direction of the light as you please, play with the lamp and have fun continually finding new positions for it. Made of fabric and metal, the light is available in floor and table versions and large and small suspension versions, in ivory and grey. Adjustable lampshade.