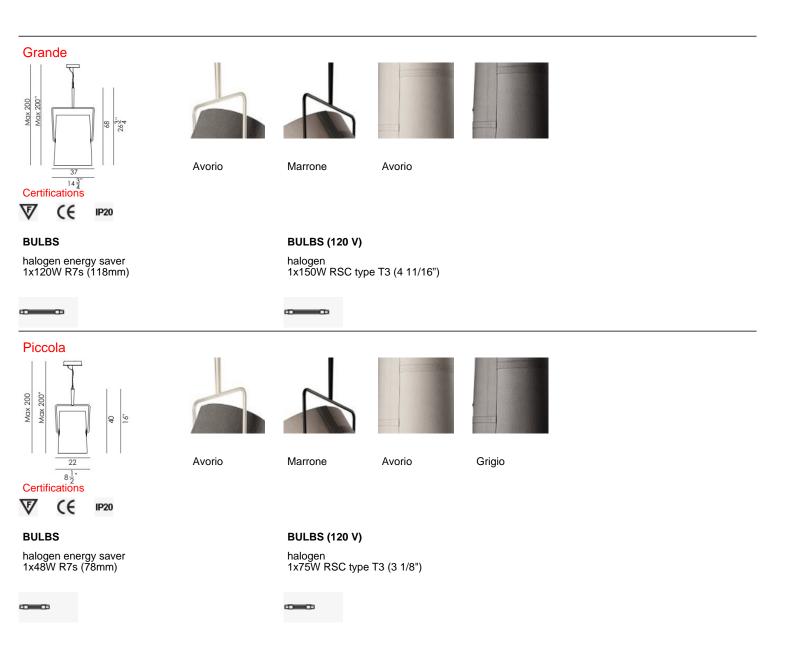

## Fork DESIGN DIESEL/2010

The Fork lampshade is inspired by casual fashion, by campsite tents and by an informal, playful and dynamic lifestyle. The stitching on the fabric has been created like that on jeans and the rings are not merely decorative, but respond to practical needs with simplicity and immediacy. The lampshade is extremely fl exible and can be oriented 360°. The stand of the floor and table versions is also very mobile, thanks to its joints: this means you can change the direction of the light as you please, play with the lamp and have fun continually finding new positions for it. Made of fabric and metal, the light is available in floor and table versions and large and small suspension versions, in ivory and grey. Adjustable lampshade.