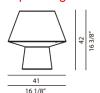

## SOFT POWER

DESIGN /2013

A young, informal and irresistible lamp, for everyday use and any setting whatsoever, just like your favourite pair of jeans: Soft Power. It features a simple, compact and functional shape, and its material is similar to washed Denim, but softer and lighter, to dress the body and hat of the lamp to perfection. The double seam, the texture of the printed fabric and the two colours available, azure blue and black, recall the world of jeans. Affording soft and functional luminosity, which is diffused across the setting and concurrently projected onto the resting surface. Available in two sizes: small and large, to blend in seamlessly with any interior décor and accommodate any usage requirements.