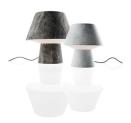

## SOFT POWER

DESIGN /2013

A young, informal and irresistible lamp, for everyday use and any setting whatsoever, just like your favourite pair of jeans: Soft Power. It features a simple, compact and functional shape, and its material is similar to washed Denim, but softer and lighter, to dress the body and hat of the lamp to perfection. The double seam, the texture of the printed fabric and the two colours available, azure blue and black, recall the world of jeans. Affording soft and functional luminosity, which is diffused across the setting and concurrently projected onto the resting surface. Available in two sizes: small and large, to blend in seamlessly with any interior décor and accommodate any usage requirements.