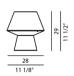

## SOFT POWER

DESIGN /2013

A young, informal and irresistible lamp, for everyday use and any setting whatsoever, just like your favourite pair of jeans: Soft Power. It features a simple, compact and functional shape, and its material is similar to washed Denim, but softer and lighter, to dress the body and hat of the lamp to perfection. The double seam, the texture of the printed fabric and the two colours available, azure blue and black, recall the world of jeans. Affording soft and functional luminosity, which is diffused across the setting and concurrently projected onto the resting surface. Available in two sizes: small and large, to blend in seamlessly with any interior décor and accommodate any usage requirements.