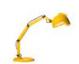

## **DUII TAVOLO** DESIGN DIESEL/2011

Is it made with toy building blocks? Is it a character out of a comic? Or a small domestic robot? Duii surprises and amuses due to its personality, starting with its name, inspired by one of Donald Duck's friendly nephews. The base also recalls a duck's foot, but it can also be used as a convenient trinket tray. The articulated arm, held together by wing screws like bits of Meccano, supports a rounded body with a diffuser, a shape that in turn recalls a multitude of memories and inspirations: retro car headlights, a workman's hard hat but also the Mohican style shaved head of the Diesel brand. A desk, table or bedside lamp in pressed glass and laquered metal, available in two colour variants, yellow or grey. Adjustable arm and lampshade.

## DUII

Giallo

Grigio