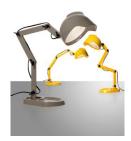

## **DUII TAVOLO** DESIGN DIESEL/2011

Is it made with toy building blocks? Is it a character out of a comic? Or a small domestic robot? Duii surprises and amuses due to its personality, starting with its name, inspired by one of Donald Duck's friendly nephews. The base also recalls a duck's foot, but it can also be used as a convenient trinket tray. The articulated arm, held together by wing screws like bits of Meccano, supports a rounded body with a diffuser, a shape that in turn recalls a multitude of memories and inspirations: retro car headlights, a workman's hard hat but also the Mohican style shaved head of the Diesel brand. A desk, table or bedside lamp in pressed glass and laquered metal, available in two colour variants, yellow or grey. Adjustable arm and lampshade.

## DUII

Giallo

Grigio