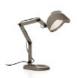

## **DUII TAVOLO** DESIGN DIESEL/2011

Is it made with toy building blocks? Is it a character out of a comic? Or a small domestic robot? Duii surprises and amuses due to its personality, starting with its name, inspired by one of Donald Duck's friendly nephews. The base also recalls a duck's foot, but it can also be used as a convenient trinket tray. The articulated arm, held together by wing screws like bits of Meccano, supports a rounded body with a diffuser, a shape that in turn recalls a multitude of memories and inspirations: retro car headlights, a workman's hard hat but also the Mohican style shaved head of the Diesel brand. A desk, table or bedside lamp in pressed glass and laquered metal, available in two colour variants, yellow or grey. Adjustable arm and lampshade.