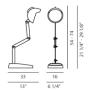

## **DUII TAVOLO** DESIGN DIESEL/2011

Is it made with toy building blocks? Is it a character out of a comic? Or a small domestic robot? Duii surprises and amuses due to its personality, starting with its name, inspired by one of Donald Duck's friendly nephews. The base also recalls a duck's foot, but it can also be used as a convenient trinket tray. The articulated arm, held together by wing screws like bits of Meccano, supports a rounded body with a diffuser, a shape that in turn recalls a multitude of memories and inspirations: retro car headlights, a workman's hard hat but also the Mohican style shaved head of the Diesel brand. A desk, table or bedside lamp in pressed glass and laquered metal, available in two colour variants, yellow or grey. Adjustable arm and lampshade.

## DUII

Giallo

Grigio