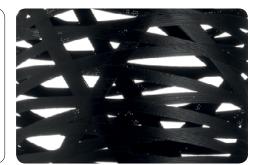

#### Description

Table lamp with diffused light. The fibreglassbased composite material diffuser is produced by modelling tape along a mould with an automatic control of the pitch / pattern, which is then liquid coated. The transparent cable is fitted with the dimmer, for the gradual adjustment of brightness.

Materials: compound materal on lacquered glass fiber base

#### Colours: white, black, red

Brightness diffused light

| Model      |                                                                                                        |                                                                                                                                                                                                                                                                                                                                                                                                                                                                                                                                                                                                                                                                                                                                                                                                                                                                                                                                                                                                                                                                                                                                                                                                                                                                                                                                                                                                                                                                                                                                                                                                                                                                                                                                                                                                                                                                                                                                                                                                                                            |
|------------|--------------------------------------------------------------------------------------------------------|--------------------------------------------------------------------------------------------------------------------------------------------------------------------------------------------------------------------------------------------------------------------------------------------------------------------------------------------------------------------------------------------------------------------------------------------------------------------------------------------------------------------------------------------------------------------------------------------------------------------------------------------------------------------------------------------------------------------------------------------------------------------------------------------------------------------------------------------------------------------------------------------------------------------------------------------------------------------------------------------------------------------------------------------------------------------------------------------------------------------------------------------------------------------------------------------------------------------------------------------------------------------------------------------------------------------------------------------------------------------------------------------------------------------------------------------------------------------------------------------------------------------------------------------------------------------------------------------------------------------------------------------------------------------------------------------------------------------------------------------------------------------------------------------------------------------------------------------------------------------------------------------------------------------------------------------------------------------------------------------------------------------------------------------|
| Tress      | Weight<br>net kg: 3,20<br>gross kg: 5,20<br><u>Packing</u><br>vol.m <sup>3</sup> : 0,097<br>n.boxes: 2 | Bulbs         - halogen 1x100W E27 PAR 30 30°         Image: state of the sta |
| Tress mini | <u>Weight</u><br>net kg: 1,40<br>gross kg: 2,40                                                        | <u>Bulbs</u><br>— halogen 1x75W GU10 PAR 20 30°<br>≇щ()                                                                                                                                                                                                                                                                                                                                                                                                                                                                                                                                                                                                                                                                                                                                                                                                                                                                                                                                                                                                                                                                                                                                                                                                                                                                                                                                                                                                                                                                                                                                                                                                                                                                                                                                                                                                                                                                                                                                                                                    |
| 20         | Packing<br>vol.m³: 0,042<br>n.boxes: 2                                                                 | with dimmer included  Cable length  40 150                                                                                                                                                                                                                                                                                                                                                                                                                                                                                                                                                                                                                                                                                                                                                                                                                                                                                                                                                                                                                                                                                                                                                                                                                                                                                                                                                                                                                                                                                                                                                                                                                                                                                                                                                                                                                                                                                                                                                                                                 |