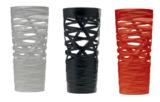

### Tress, table design Marc Sadler 2008

The seduction of a woman's tress was the initial inspiration for the Tress family of lamps. This design-come-true by Foscarini was achieved through the development of a completely original technological process, involving a fiberglass and resin tape woven together with orderly casualness to become the structure and aesthetics of the lamp. Tress changes personality according to its colour: it is light and discrete in white, strong and decisive in black, and volcanic and totemic in red, which makes the contrast between the interior and exterior even more evident.

#### Colours: white, black, red

Brightness diffused light

| Model      |                                                                                                        |                                                                                                                                                                                                                                                                                                                                                                                                                                                                                                                                                                                                                                                                                                                                                                                                                                                                                                                                                                                                                                                                                                                                                                                                                                                                                                                                                                                                                                                                                                                                                                                                                                                                                                                                                                                                                                                                                                                                                                                                                                            |
|------------|--------------------------------------------------------------------------------------------------------|--------------------------------------------------------------------------------------------------------------------------------------------------------------------------------------------------------------------------------------------------------------------------------------------------------------------------------------------------------------------------------------------------------------------------------------------------------------------------------------------------------------------------------------------------------------------------------------------------------------------------------------------------------------------------------------------------------------------------------------------------------------------------------------------------------------------------------------------------------------------------------------------------------------------------------------------------------------------------------------------------------------------------------------------------------------------------------------------------------------------------------------------------------------------------------------------------------------------------------------------------------------------------------------------------------------------------------------------------------------------------------------------------------------------------------------------------------------------------------------------------------------------------------------------------------------------------------------------------------------------------------------------------------------------------------------------------------------------------------------------------------------------------------------------------------------------------------------------------------------------------------------------------------------------------------------------------------------------------------------------------------------------------------------------|
| Tress      | Weight<br>net kg: 3,20<br>gross kg: 5,20<br><u>Packing</u><br>vol.m <sup>3</sup> : 0,097<br>n.boxes: 2 | Bulbs         - halogen 1x100W E27 PAR 30 30°         Image: state of the sta |
| Tress mini | <u>Weight</u><br>net kg: 1,40<br>gross kg: 2,40                                                        | <u>Bulbs</u><br>— halogen 1x75W GU10 PAR 20 30°<br>≇щ()                                                                                                                                                                                                                                                                                                                                                                                                                                                                                                                                                                                                                                                                                                                                                                                                                                                                                                                                                                                                                                                                                                                                                                                                                                                                                                                                                                                                                                                                                                                                                                                                                                                                                                                                                                                                                                                                                                                                                                                    |
| 20         | Packing<br>vol.m³: 0,042<br>n.boxes: 2                                                                 | with dimmer included  Cable length  40 150                                                                                                                                                                                                                                                                                                                                                                                                                                                                                                                                                                                                                                                                                                                                                                                                                                                                                                                                                                                                                                                                                                                                                                                                                                                                                                                                                                                                                                                                                                                                                                                                                                                                                                                                                                                                                                                                                                                                                                                                 |