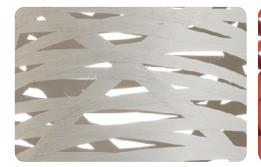

#### Description

Table lamp with diffused light. The fibreglassbased composite material diffuser is produced by modelling tape along a mould with an automatic control of the pitch / pattern, which is then liquid coated. The transparent cable is fitted with the dimmer, for the gradual adjustment of brightness.

Materials: compound materal on lacquered glass fiber base

#### Colours: white, black, red

Brightness diffused light

| Model      |                                                                                                        |                                                                                                                                                                                                                                                                                                                                                                                                                                                                                                                                                                                                                                                                                                                                                                                                                                                                                                                                                                                                                                                                                                                                                                                                                                                                                                                                                                                                                                                                                                                                                                                                                                                                                                                                                                                                                                                                                                                                                                                                                                            |
|------------|--------------------------------------------------------------------------------------------------------|--------------------------------------------------------------------------------------------------------------------------------------------------------------------------------------------------------------------------------------------------------------------------------------------------------------------------------------------------------------------------------------------------------------------------------------------------------------------------------------------------------------------------------------------------------------------------------------------------------------------------------------------------------------------------------------------------------------------------------------------------------------------------------------------------------------------------------------------------------------------------------------------------------------------------------------------------------------------------------------------------------------------------------------------------------------------------------------------------------------------------------------------------------------------------------------------------------------------------------------------------------------------------------------------------------------------------------------------------------------------------------------------------------------------------------------------------------------------------------------------------------------------------------------------------------------------------------------------------------------------------------------------------------------------------------------------------------------------------------------------------------------------------------------------------------------------------------------------------------------------------------------------------------------------------------------------------------------------------------------------------------------------------------------------|
| Tress      | Weight<br>net kg: 3,20<br>gross kg: 5,20<br><u>Packing</u><br>vol.m <sup>3</sup> : 0,097<br>n.boxes: 2 | Bulbs         - halogen 1x100W E27 PAR 30 30°         Image: state of the sta |
| Tress mini | <u>Weight</u><br>net kg: 1,40<br>gross kg: 2,40                                                        | <u>Bulbs</u><br>— halogen 1x75W GU10 PAR 20 30°<br>≇щ()                                                                                                                                                                                                                                                                                                                                                                                                                                                                                                                                                                                                                                                                                                                                                                                                                                                                                                                                                                                                                                                                                                                                                                                                                                                                                                                                                                                                                                                                                                                                                                                                                                                                                                                                                                                                                                                                                                                                                                                    |
| 20         | Packing<br>vol.m³: 0,042<br>n.boxes: 2                                                                 | with dimmer included  Cable length  40 150                                                                                                                                                                                                                                                                                                                                                                                                                                                                                                                                                                                                                                                                                                                                                                                                                                                                                                                                                                                                                                                                                                                                                                                                                                                                                                                                                                                                                                                                                                                                                                                                                                                                                                                                                                                                                                                                                                                                                                                                 |