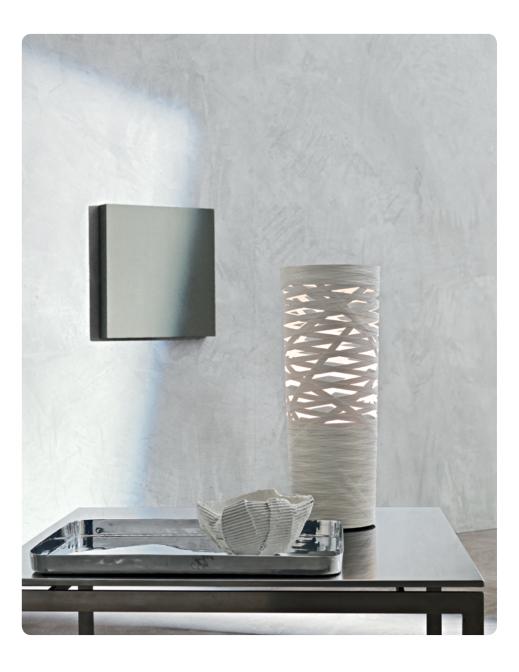

### Tress, table design Marc Sadler 2008

The seduction of a woman's tress was the initial inspiration for the Tress family of lamps. This design-come-true by Foscarini was achieved through the development of a completely original technological process, involving a fiberglass and resin tape woven together with orderly casualness to become the structure and aesthetics of the lamp. Tress changes personality according to its colour: it is light and discrete in white, strong and decisive in black, and volcanic and totemic in red, which makes the contrast between the interior and exterior even more evident.

The decorative effect created on the supporting surface is a key feature of the table version: a precious weave of light and shadow. The mini table version joins the larger model and is perfect when placed on a coffee table or bedside table.

#### Description

Table lamp with diffused light. The fibreglassbased composite material diffuser is produced by modelling tape along a mould with an automatic control of the pitch / pattern, which is then liquid coated. The transparent cable is fitted with the dimmer, for the gradual adjustment of brightness.

Materials: compound materal on lacquered glass fiber base