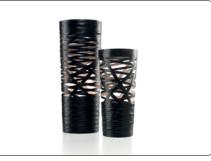

### Tress, table design Marc Sadler 2008

The seduction of a woman's tress was the initial inspiration for the Tress family of lamps. This design-come-true by Foscarini was achieved through the development of a completely original technological process, involving a fiberglass and resin tape woven together with orderly casualness to become the structure and aesthetics of the lamp. Tress changes personality according to its colour: it is light and discrete in white, strong and decisive in black, and volcanic and totemic in red, which makes the contrast between the interior and exterior even more evident.

The decorative effect created on the supporting surface is a key feature of the table version: a precious weave of light and shadow. The mini table version joins the larger model and is perfect when placed on a coffee table or bedside table.