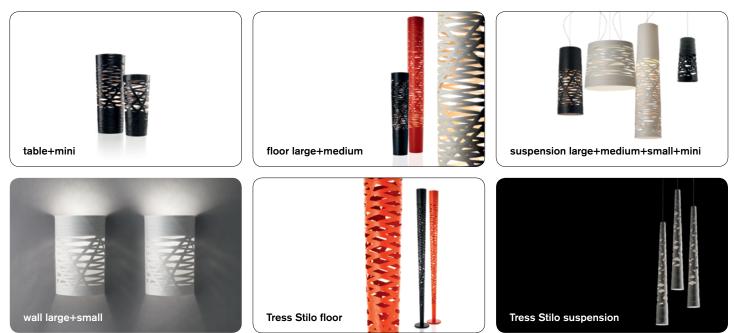

### Tress, table design Marc Sadler 2008

The seduction of a woman's tress was the initial inspiration for the Tress family of lamps. This design-come-true by Foscarini was achieved through the development of a completely original technological process, involving a fiberglass and resin tape woven together with orderly casualness to become the structure and aesthetics of the lamp. Tress changes personality according to its colour: it is light and discrete in white, strong and decisive in black, and volcanic and totemic in red, which makes the contrast between the interior and exterior even more evident.

The decorative effect created on the supporting surface is a key feature of the table version: a precious weave of light and shadow. The mini table version joins the larger model and is perfect when placed on a coffee table or bedside table.

#### Tress Collection