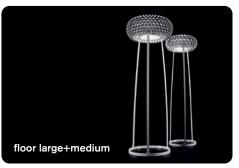

## Caboche, floor

## design Patricia Urquiola + Eliana Gerotto 2005

Rich, bright and sophisticated, the Caboche lamp is a mosaic of refractions, a perfect fusion of different personalities in the one form, coming together to create the body and light effect of the lamp. When it is turned on, the light diffuses from inside the spheres like lots of bright crystals, providing 360° lighting of the surrounding environment and guaranteeing both upward and downward lighting.

Caboche floor lamp is a small jewel of creativity and technology, available in two sizes and two versions: transparent and yellow gold.

The original design of the stem is created by the three supports that join together to form the round base, recalling the spherical form of the diffuser, and thus guaranteeing a combination of coherence, originality and lightness. Caboche is the perfect protagonist for homes or public areas, uniting visual impact with lightness, decorative value and functionality.

#### **Description**

Floor lamp with diffused, direct and indirect light. Satin finish blown glass internal diffuser, satin finish opaline glass lower screen. External diffuser consisting of a crown of polycarbonate arches secured to a chromed metal mount and PMMA spheres. Round die cast aluminium base and epoxy powder coated extruded aluminium rods. The transparent cable is fitted with a dimmer which can be used both to adjust the level of luminous intensity gradually or as the ON/OFF switch.

<u>Materials</u>: polymethylmethacrylate, blown glass and alluminium

Colours: transparent, golden yellow

Brightness semi-diffused and direct down light

#### Model

Caboche large

Weight net kg: 23,90 gross kg: 27,30

Packing vol.m³: 0,290 n.boxes: 3 Bulbs

- halogen energy saver 1x230W R7s (118 mm)

with dimmer included

Certifications

□ ▼ (€ IP 20

#### Caboche medium

Weight net kg: 11,80 gross kg: 15,20

Packing vol.m<sup>3</sup>: 0,136 n.boxes: 2

#### **Bulbs**

- halogen energy saver 1x160W R7s (118 mm)

with dimmer included

Certifications

□ ▼ (€ IP 20