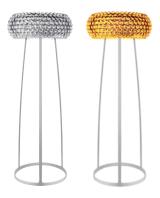

Caboche floor lamp is a small jewel of creativity and technology, available in two sizes and two versions: transparent and yellow gold.

The original design of the stem is created by the three supports that join together to form the round base, recalling the spherical form of the diffuser, and thus guaranteeing a combination of coherence, originality and lightness. Caboche is the perfect protagonist for homes or public areas, uniting visual impact with lightness, decorative value and functionality.

<u>Materials</u>: polymethylmethacrylate, blown glass and alluminium

Colours: transparent, golden yellow

Brightness semi-diffused and direct down light