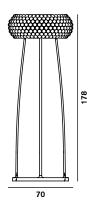

#### Model

Caboche large

Weight net kg: 23,90 gross kg: 27,30

Packing vol.m³: 0,290 n.boxes: 3 Bulbs

- halogen energy saver 1x230W R7s (118 mm)

with dimmer included

Certifications

□ ▼ (€ IP 20

#### Caboche medium

Weight net kg: 11,80 gross kg: 15,20

Packing vol.m<sup>3</sup>: 0,136 n.boxes: 2