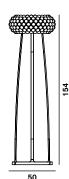

Caboche floor lamp is a small jewel of creativity and technology, available in two sizes and two versions: transparent and yellow gold.

The original design of the stem is created by the three supports that join together to form the round base, recalling the spherical form of the diffuser, and thus guaranteeing a combination of coherence, originality and lightness. Caboche is the perfect protagonist for homes or public areas, uniting visual impact with lightness, decorative value and functionality.

#### **Description**

Floor lamp with diffused, direct and indirect light. Satin finish blown glass internal diffuser, satin finish opaline glass lower screen. External diffuser consisting of a crown of polycarbonate arches secured to a chromed metal mount and PMMA spheres. Round die cast aluminium base and epoxy powder coated extruded aluminium rods. The transparent cable is fitted with a dimmer which can be used both to adjust the level of luminous intensity gradually or as the ON/OFF switch.