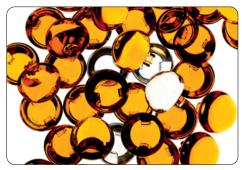

Caboche floor lamp is a small jewel of creativity and technology, available in two sizes and two versions: transparent and yellow gold.

The original design of the stem is created by the three supports that join together to form the round base, recalling the spherical form of the diffuser, and thus guaranteeing a combination of coherence, originality and lightness. Caboche is the perfect protagonist for homes or public areas, uniting visual impact with lightness, decorative value and functionality.

<u>Materials</u>: polymethylmethacrylate, blown glass and alluminium

Colours: transparent, golden yellow

Brightness semi-diffused and direct down light