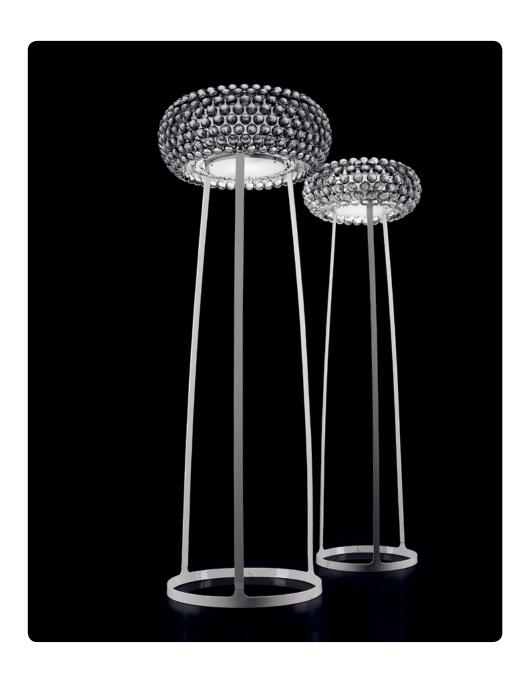

## Caboche, floor

## design Patricia Urquiola + Eliana Gerotto 2005

Rich, bright and sophisticated, the Caboche lamp is a mosaic of refractions, a perfect fusion of different personalities in the one form, coming together to create the body and light effect of the lamp. When it is turned on, the light diffuses from inside the spheres like lots of bright crystals, providing 360° lighting of the surrounding environment and guaranteeing both upward and downward lighting.

Caboche floor lamp is a small jewel of creativity and technology, available in two sizes and two versions: transparent and yellow gold.

The original design of the stem is created by the three supports that join together to form the round base, recalling the spherical form of the diffuser, and thus guaranteeing a combination of coherence, originality and lightness. Caboche is the perfect protagonist for homes or public areas, uniting visual impact with lightness, decorative value and functionality.