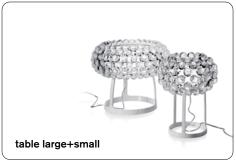

Caboche floor lamp is a small jewel of creativity and technology, available in two sizes and two versions: transparent and yellow gold.

The original design of the stem is created by the three supports that join together to form the round base, recalling the spherical form of the diffuser, and thus guaranteeing a combination of coherence, originality and lightness. Caboche is the perfect protagonist for homes or public areas, uniting visual impact with lightness, decorative value and functionality.

#### Model

Caboche large

Weight net kg: 23,90 gross kg: 27,30

Packing vol.m³: 0,290 n.boxes: 3 Bulbs

- halogen energy saver 1x230W R7s (118 mm)

with dimmer included

Certifications

□ ▼ (€ IP 20

#### Caboche medium

Weight net kg: 11,80 gross kg: 15,20

Packing vol.m<sup>3</sup>: 0,136 n.boxes: 2