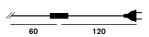

e on the inside and coloured on the outside. Die cast aluminium base, hand finished and polished, or chromed black, scratch-proof silicone feet. ON/OFF switch on the transparent cable or with dimmer for the gradual brightness adjustment.

<u>Materials</u>: blown glass and polished aluminium or black chrome

Colours: white, grey, ivory, amber



## Brightness semi-diffused and reflected light



#### Model

Lumiere 05 large



Weight net kg: 11,30 gross kg: 12,90

Packing vol.m³: 0,146 n.boxes: 2

#### <u>Bulbs</u>

- halogen energy saver 3x30W E14



dimmer on request

#### Cable length



#### Certifications



#### Lumiere 05 small



Weight net kg: 5,80 gross kg: 7,10

Packing vol.m³: 0,052 n.boxes: 2

#### Bulb

- halogen energy saver 1x46W E14



dimmer on request

#### Cable length



#### Certifications



2D/3D drawings photometric info assembly instructions

download area





## Lumiere 05, table designer+collection

## **FOSCARINI**

#### Rodolfo Dordoni

An architect whose work ranges across art direction, furnishing and lamp designs, exhibitions, renovations, show room and point of sale set-ups. Some of the most famous objects of italian design carry his signature.

Go to concept site for Lumiere 05: www.foscarini.com/lumiere05



#### Lumiere 05 Collection