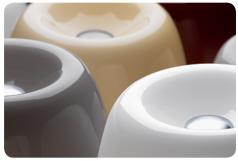

#### **Description**

Table lamp with direct and diffused light. Hand-blown cased glass diffuser with glossy finish, white on the inside and coloured on the outside. Die cast aluminium base, hand finished and polished, or chromed black, scratch-proof silicone feet. ON/OFF switch on the transparent cable or with dimmer for the gradual brightness adjustment.

<u>Materials</u>: blown glass and polished aluminium or black chrome

Colours: white, grey, ivory, amber