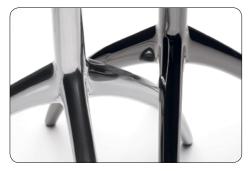

#### **Description**

Table lamp with direct and diffused light. Hand-blown cased glass diffuser with glossy finish, white on the inside and coloured on the outside. Die cast aluminium base, hand finished and polished, or chromed black, scratch-proof silicone feet. ON/OFF switch on the transparent cable or with dimmer for the gradual brightness adjustment.

<u>Materials</u>: blown glass and polished aluminium or black chrome

Colours: white, grey, ivory, amber