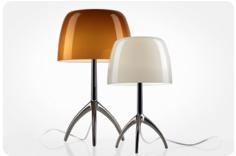

<u>Materials</u>: blown glass and polished aluminium or black chrome

Colours: white, grey, ivory, amber

#### Model

Lumiere 05 large

Weight net kg: 11,30 gross kg: 12,90

Packing vol.m³: 0,146 n.boxes: 2

#### Lumiere 05 small

Weight net kg: 5,80 gross kg: 7,10

Packing vol.m³: 0,052 n.boxes: 2