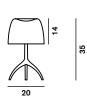

#### Model

Lumiere 05 large

Weight net kg: 11,30 gross kg: 12,90

Packing vol.m³: 0,146 n.boxes: 2

#### Lumiere 05 small

Weight net kg: 5,80 gross kg: 7,10

Packing vol.m³: 0,052 n.boxes: 2