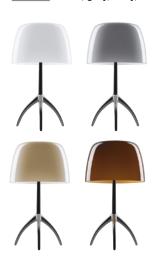

<u>Materials</u>: blown glass and polished aluminium or black chrome

Colours: white, grey, ivory, amber

#### Lumiere 05 Collection