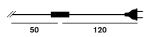

both style and taste.

## Lumiere 05, table

### technical info

## **FOSCARINI**

#### **Description**

Table lamp with direct and diffused light. Hand-blown cased glass diffuser with glossy finish, white on the inside and coloured on the outside. Die cast aluminium base, hand finished and polished, or chromed black, scratch-proof silicone feet. ON/OFF switch on the transparent cable or with dimmer for the gradual brightness adjustment.

<u>Materials</u>: blown glass and polished aluminium or black chrome

Colours: white, grey, ivory, amber



## Brightness semi-diffused and reflected light



#### Model

Lumiere 05 large



Weight net kg: 11,30 gross kg: 12,90

Packing vol.m³: 0,146 n.boxes: 2

#### <u>Bulbs</u>

- halogen energy saver 3x30W E14



dimmer on request

#### Cable length



#### Certifications



#### Lumiere 05 small



Weight net kg: 5,80 gross kg: 7,10

Packing vol.m³: 0,052 n.boxes: 2

#### Bulb

- halogen energy saver 1x46W E14



dimmer on request

#### Cable length



#### Certifications



2D/3D drawings photometric info assembly instructions

download area





## Lumiere 05, table designer+collection

## **FOSCARINI**

#### Rodolfo Dordoni

An architect whose work ranges across art direction, furnishing and lamp designs, exhibitions, renovations, show room and point of sale set-ups. Some of the most famous objects of italian design carry his signature.

Go to concept site for Lumiere 05: www.foscarini.com/lumiere05



#### Lumiere 05 Collection