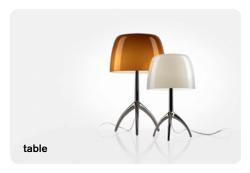

# Lumiere 05, table design Rodolfo Dordoni 1990

Inspired by the classic table lamp with lampshade, Lumiere was designed in 1990 by Rodolfo Dordoni and immediately became one of the best sellers in the Foscarini collection, characterised by the original and harmonious combination of the essential form of the diffuser in mouth-blown glass and the slim support of the characteristic tripod in aluminium alloy. In 2005 the lamp was modernised with the introduction of new colour shades for the diffuser – keeping the white internal layer to help reflect the light – and

a new finish for the tripod, demonstrating the surprising modernity of one the cult pieces of the collection. The refined elegance of Lumiere, the availability of two different sizes and four different colours, together with its warm, intense, diffused light, make it the perfect lamp for various environments, different in both style and taste.

## Lumiere 05, table