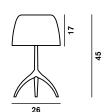

#### Model

Lumiere 05 large

Weight net kg: 11,30 gross kg: 12,90

Packing vol.m³: 0,146 n.boxes: 2

#### Lumiere 05 small

Weight net kg: 5,80 gross kg: 7,10

Packing vol.m³: 0,052 n.boxes: 2