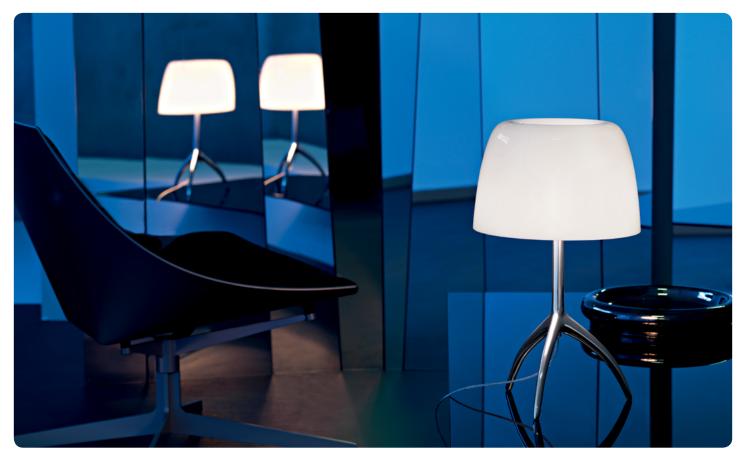

# Lumiere 05, table design Rodolfo Dordoni 1990

Inspired by the classic table lamp with lampshade, Lumiere was designed in 1990 by Rodolfo Dordoni and immediately became one of the best sellers in the Foscarini collection, characterised by the original and harmonious combination of the essential form of the diffuser in mouth-blown glass and the slim support of the characteristic tripod in aluminium alloy. In 2005 the lamp was modernised with the introduction of new colour shades for the diffuser – keeping the white internal layer to help reflect the light – and

a new finish for the tripod, demonstrating the surprising modernity of one the cult pieces of the collection. The refined elegance of Lumiere, the availability of two different sizes and four different colours, together with its warm, intense, diffused light, make it the perfect lamp for various environments, different in both style and taste.

## Brightness semi-diffused and reflected light