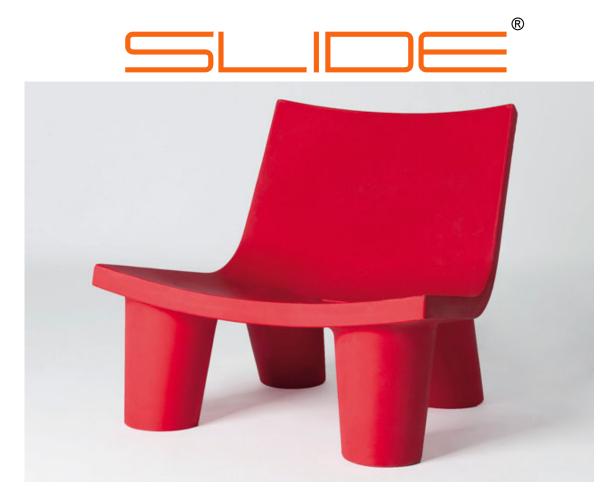

12,1

1

0,530

Product code: SD LWL073

Low Lita is the new, wide chair from SLIDE created by Paola Navone. The design has a thin, clean cut back and seat, contrasting with the four wide legs which support it and give it visual and practical solidity. The slightly curved profile of the base, on which the seat develops towards the sides, makes Low Lita particularly inviting and comfortable.

Practical and easy to use in the open air in gardens and on terraces, it becomes the unquestioned protagonist in the home and in public areas. Low Lita, like all SLIDE products, is made in polyethylene for rotational moulding and is available in various colours: from brilliant green to the strong shades of orange and red, as well as the elegant black and ivory.