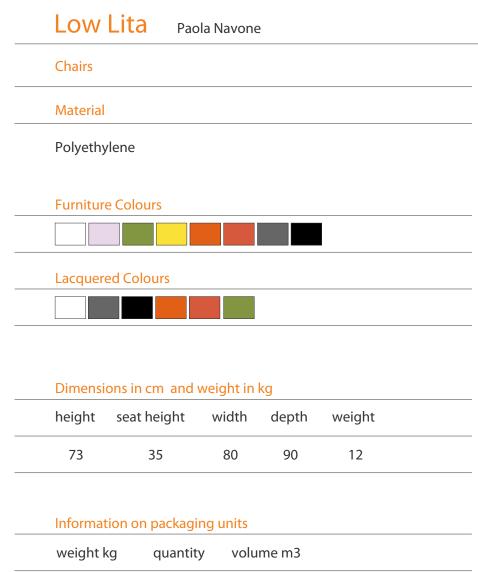

12,1

1

0,530

Product code: SD LWL073

Low Lita is the new, wide chair from SLIDE created by Paola Navone. The design has a thin, clean cut back and seat, contrasting with the four wide legs which support it and give it visual and practical solidity. The slightly curved profile of the base, on which the seat develops towards the sides, makes Low Lita particularly inviting and comfortable.

Practical and easy to use in the open air in gardens and on terraces, it becomes the unquestioned protagonist in the home and in public areas. Low Lita, like all SLIDE products, is made in polyethylene for rotational moulding and is available in various colours: from brilliant green to the strong shades of orange and red, as well as the elegant black and ivory.