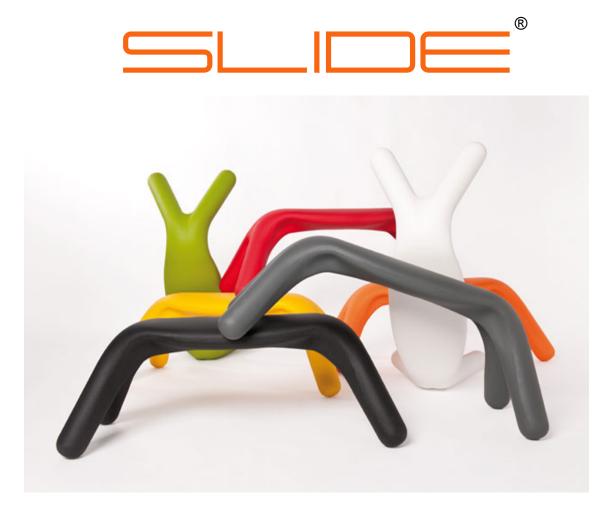

Product code: SD ATL115

Produced in rotational moulded polyethylene, Atlas is SLIDE's latest creation, designed specifically to provide new, innovative, and always unexpected seating solutions that keep a firm hold on their protagonist role in furnishings.

From the creative mind of the young designer Giorgio Biscaro, SLIDE proposes Atlas in the latest colour trends. Atlas is compact and sinuous, making it easy to handle and position, just perfect for furnishing indoor and outdoor environments alike.

Atlas is also available in a lacquered version that exalts its soft lines, giving the environment that touch of the glossy frivolous, for an authentic SLIDE atmosphere.