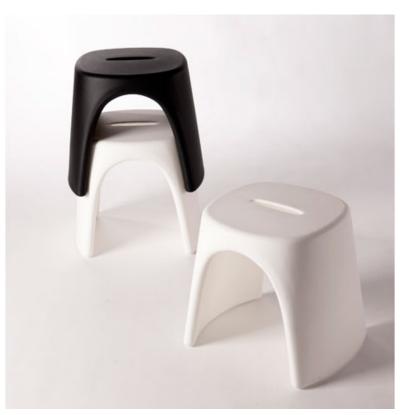

# Amélie Sgabello

Italo Pertichini

Product code: SD ASG046

### Information on packaging units

| weight kg | quantity | volume m3 |  |
|-----------|----------|-----------|--|
| 5.1       | 1        | 0.079     |  |

Italo Pertichini designs for SLIDE: Amélie Sgabello, a stool with beautiful, fluid lines, to be easily combined with Amélie's range.

Created in the usual colours of red, green and grey, they are also available in new nuances of milk white, lavender and orange.

Equally perfect for homes and public use, Amélie Sgabello blend comfort and a light, practical design by making best use of polyethylene worked with the rotational mould technique.