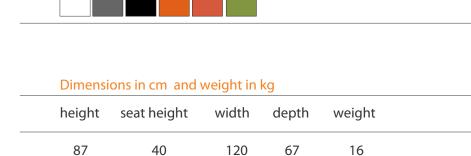

## Information on packaging units

| weight kg | quantity | volume m3 |  |
|-----------|----------|-----------|--|
| 16,1      | 1        | 0,700     |  |