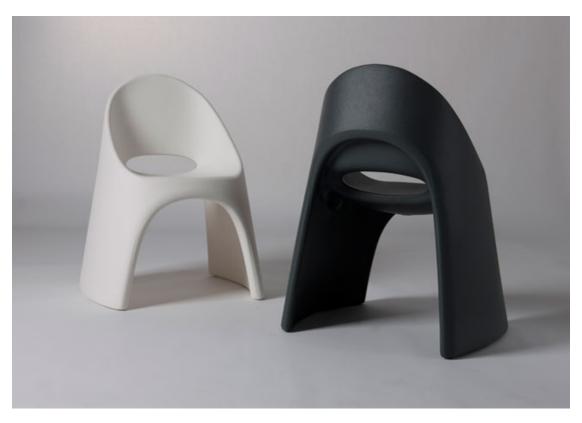

## Product code: SD AME080

Italo Pertichini designs for SLIDE: Amélie, a stackable chair with beautiful, fluid lines, and the Amélie Duetto bench.

Created in the usual colours of red, green and grey, they are also available in new nuances of milk white, lavender and orange. Plus the added innovative benefit of making the chairs stackable solves all your space problems, increasing the product's practicality and versatility.

Equally perfect for homes and public use, Amélie and Amélie Duetto blend comfort and a light, practical design by making best use of polyethylene worked with the rotational mould technique.