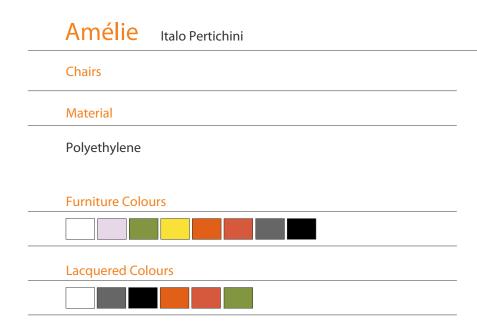

## Product code: SD AME080

Italo Pertichini designs for SLIDE: Amélie, a stackable chair with beautiful, fluid lines, and the Amélie Duetto bench.

Created in the usual colours of red, green and grey, they are also available in new nuances of milk white, lavender and orange. Plus the added innovative benefit of making the chairs stackable solves all your space problems, increasing the product's practicality and versatility.

Equally perfect for homes and public use, Amélie and Amélie Duetto blend comfort and a light, practical design by making best use of polyethylene worked with the rotational mould technique.