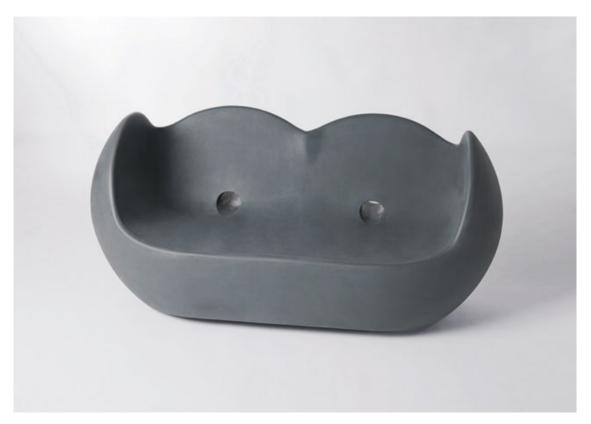

# **Blossy**

Karim Rashid

Product code: SD BLO086

## Dimensions in cm and weight in kg

| height | seat height | width | depth | weight |
|--------|-------------|-------|-------|--------|
| 86     | 34          | 159   | 79    | 38     |

Designed by Karim Rashid and produced by SLIDE, Blossy is the new sofà that successfully blends the traditional with the modern, to be easily combined with Blos.

Available in all our standard colours, and in the new lavender, grey and milk white options, with Blossy colour meets with truly great design.