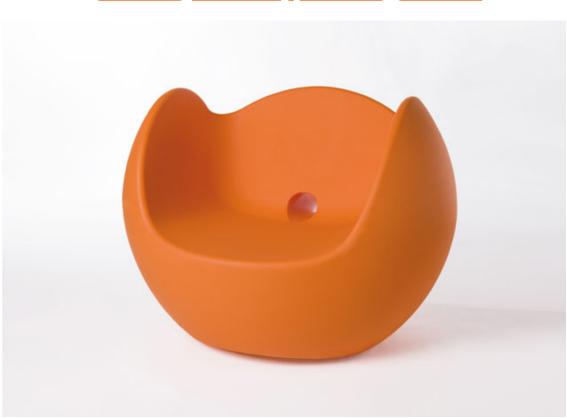

## Information on packaging units

| weight kg | quantity | volume m3 |  |
|-----------|----------|-----------|--|
| 16.1      | 1        | 0.640     |  |

Designed by Karim Rashid and produced by SLIDE, Blos is the new seat that successfully blends the traditional with the modern.

Making best use of polyethylene foam, worked with the rotational mould technique, the Cairo-born designer reinvents the classic concept of the rocking chair: the sinuous design and energising forms marking all his creations blend to produce this youthful, avant-garde furnishing item.

Available in all our standard colours, and in the new lavender, grey and milk white options, with Blos colour meets with truly great design.