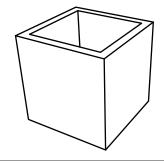

## **Open Cube**

## Lighting Colours

|  | 7 |  |  |  |
|--|---|--|--|--|
|  |   |  |  |  |
|  |   |  |  |  |
|  |   |  |  |  |

Product codes: SD OPN045 SD OPN075

Luminous cube shaped module that is ideal as an exhibitor.