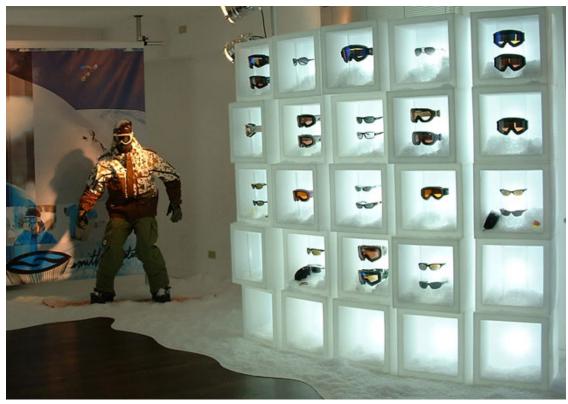

## Lighting Colours

|  | 7 |  |  |  |
|--|---|--|--|--|
|  |   |  |  |  |
|  |   |  |  |  |
|  |   |  |  |  |

Product codes: SD OPN045 SD OPN075

Luminous cube shaped module that is ideal as an exhibitor.