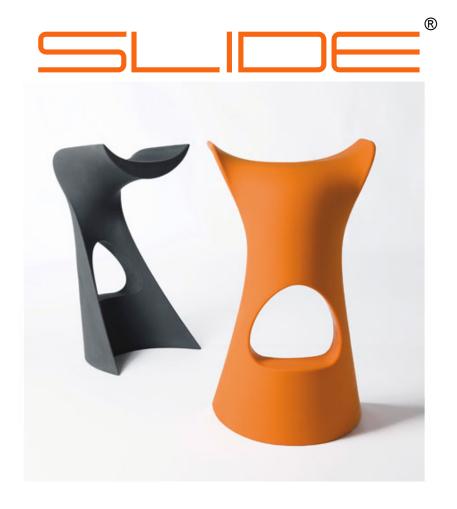

# Koncord

Karim Rashid

Enjoying a streamlined design and easy moving, Koncord sums up the avantgarde, modern designs typical of Karim Rashid, in a minimal surface area.

Brightly coloured and dynamic, ergonomic and versatile, Koncord is the perfect choice for all sorts of occasions: Karim Rashid's new stool is equally suitable for interior furnishing and large outdoor areas.